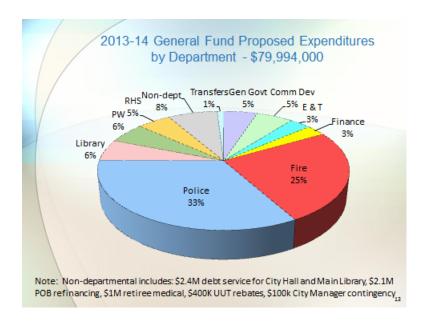

### Statement of expenditures funded by Measure Z

The abbreviations used in the pie chart are:

- PW (Public Works Department)
- RHS (Recreation and Human Services Department)
- Gen Govt (General Government City Attorney, City Clerk, City Council, Human Resources, Finance and City Manager)
- Comm Dev (Community Development Department)
- E&T (Engineering and Transportation)
- POB (Pension Obligation bonds)
  - UUT (Utility Users Tax).

The pie chart indicates that a total of 58% will be spent on public safety in Fiscal Year 13-14. The remaining 42% will fund libraries, parks, community development, infrastructure improvements, repairs, maintenance and administration. The City's Fiscal Year budget, which ends on June 30, is currently balanced.