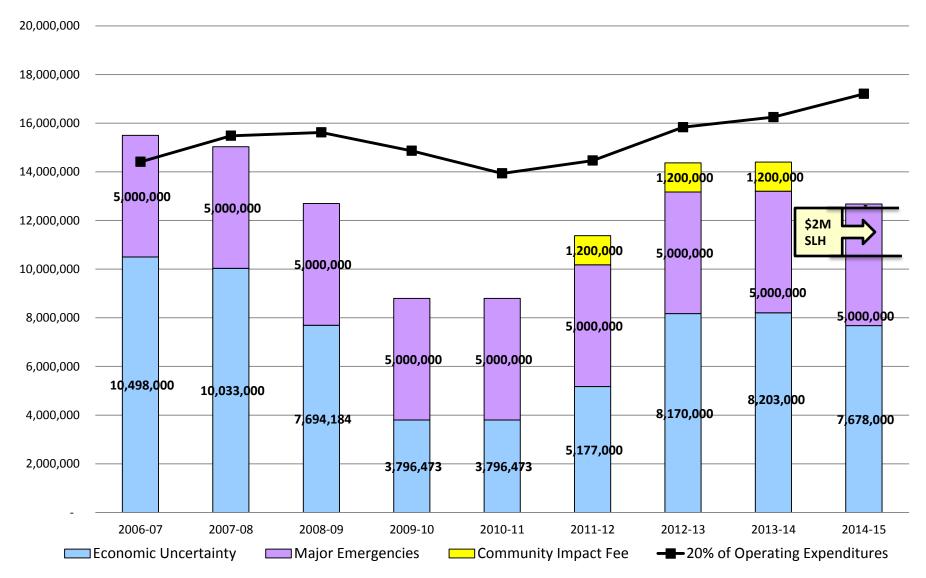

The 2014-15 budget amendment incorporates estimated revenues and planned expenditures for all funds. The following attached Exhibits provide summary data for all funds and for the General Fund:

- Exhibit 1 reflects the changes for All Funds revenues, resources and expenditures from the 2014-15 adopted budget to the 2014-15 projected budget
- <u>Exhibit 2</u> reflects the changes for the General Fund revenues, resources and expenditures from the 2014-15 adopted budget to the 2014-15 projected budget
- Exhibit 3 is the graphical presentation of the General Fund 7 Year Forecast for Fiscal Years 2013-14 through 2019-20
- Exhibit 4 is the graphical presentation of the General Fund Reserves
- <u>Exhibit 5</u> is the Measure Z Oversight Committee Annual Report of Measure Z Sales Tax June 30, 2013

### **Fiscal Impacts**

The total reduction in the 2014-15 projected ending fund balance for the General Fund amounts to \$1,725,000. The projected fund balance at the end of 2014-15 is \$12,678,000. (See Exhibit 4 for a nine year history).

### **GENERAL FUND STATEMENT OF FUND BALANCES**

|                        | 2012-13   | 2013-14   | 2013-14   | 2014-15  | 2014-15   |  |  |  |  |  |
|------------------------|-----------|-----------|-----------|----------|-----------|--|--|--|--|--|
| (Dollars in thousands) | Actual    | Adopted   | Projected | Adopted  | Projected |  |  |  |  |  |
| Major Emergencies      | \$ 5,000  | \$ 5,000  | \$ 5,000  | \$ 5,000 | \$ 5,000  |  |  |  |  |  |
| Economic Uncertainty   | 8,170     | 4,877     | 8,203     | 4,742    | 7,678     |  |  |  |  |  |
| Community Impact Fee   | 1,200     | 1,000     | 1,200     | -        | -         |  |  |  |  |  |
| Total Fund Balance     | \$ 14,370 | \$ 10,877 | \$ 14,403 | \$ 9,742 | \$ 12,678 |  |  |  |  |  |
|                        | (Note 1)  | (Note 2)  | (Note 3)  |          |           |  |  |  |  |  |

# General Fund Reserves Historical Data, 2006-07 thru 2014-15