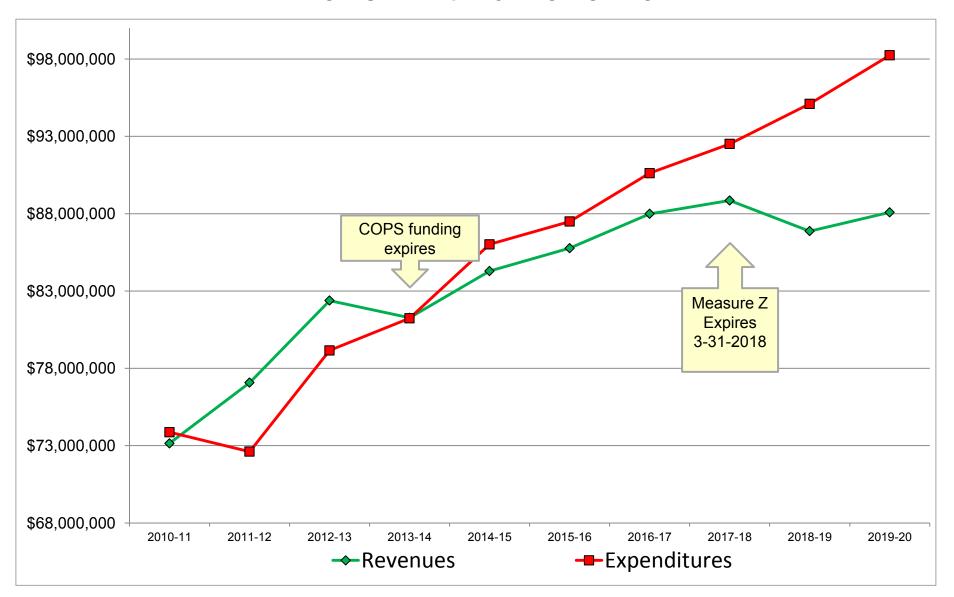

The 2014-15 budget amendment incorporates estimated revenues and planned expenditures for all funds. The following attached Exhibits provide summary data for all funds and for the General Fund:

- Exhibit 1 reflects the changes for All Funds revenues, resources and expenditures from the 2014-15 adopted budget to the 2014-15 projected budget
- <u>Exhibit 2</u> reflects the changes for the General Fund revenues, resources and expenditures from the 2014-15 adopted budget to the 2014-15 projected budget
- Exhibit 3 is the graphical presentation of the General Fund 7 Year Forecast for Fiscal Years 2013-14 through 2019-20
- Exhibit 4 is the graphical presentation of the General Fund Reserves
- <u>Exhibit 5</u> is the Measure Z Oversight Committee Annual Report of Measure Z Sales Tax June 30, 2013

### EXHIBIT 3

# General Fund Forecast 2013-14 thru 2019-20